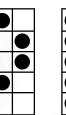

### **MAIN SESSION**

**GAME 6 Crazy Bingo** 2 Straight Lines, First Number Wild

PRIZE: Level 1 \$500 Level 2 \$1,199

**GAME 11** 

**Cloverleaf Part 2** 

(Cloverleaf)

PRIZE:

Jackpot 25# or less