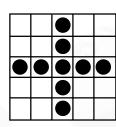

### **MAIN SESSION**

**GAME 6 Crazy Bingo** 2 Straight Lines, First Number Wild

PRIZE: Level 1 \$500 Level 2 \$1,199

**GAME 11** 

**Cloverleaf Part 2** 

(Cloverleaf)

PRIZE:

Jackpot 25# or less

**GAME 27** Crazy Bingo 2 straight lines first number wild

PRIZE:

50 % Guest

50% Heart of Canal

PRIZE: Level 1 \$500 Level 2 \$1,199

PICK 8 FLOOR SALES:

**PRIZE:** 

Jackpot or \$500