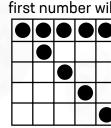

**GAME 27** Crazy Bingo 2 straight lines first number wild

PRIZE:

50 % Guest

50% Heart of Canal

PRIZE: Level 1 \$500 Level 2 \$1,199

PICK 8 FLOOR SALES:

**PRIZE:** 

Jackpot or \$500