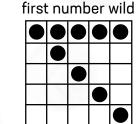

### **MAIN SESSION**

**GAME 6 Crazy Bingo** 2 Straight Lines, First Number Wild

PRIZE: Level 1 \$500 Level 2 \$1,199

**GAME 11** 

**Cloverleaf Part 2** 

(Cloverleaf)

PRIZE:

Jackpot 25# or less

**GAME 27** Crazy Bingo 2 straight lines first number wild

PRIZE:

50 % Guest

50% Heart of Canal

PRIZE: Level 1 \$500 Level 2 \$1,199

PICK 8 FLOOR SALES:

**PRIZE:** 

Jackpot or \$500