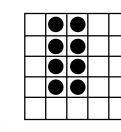

### **MAIN SESSION**

**GAME 6 Crazy Bingo** 2 Straight Lines, First Number Wild

PRIZE: Level 1 \$500 Level 2 \$1,199

**GAME 11** 

**Cloverleaf Part 2** 

(Cloverleaf)

PRIZE:

Jackpot 25# or less