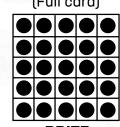

**GAME 25 · Coverall** Posted amount or \$1,000

Prize for coverall in 46 numbers or less: \$500,000 paid in annuity

**GAME 39** Super Jackpot Part 2 (Full card)

PRIZE: Jackpot or Lvl 1 \$1,000 Lvl 2 \$2,000 **GAME 20 Heart of** Canal

PRIZE:

Level 1 \$1.000 Level 2 \$2,000

**GAME 28** 

Crazy Y

**GAME 21** 

Potawatomi P