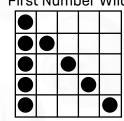

### **MAIN SESSION**

**GAME 6 Crazy Bingo** 2 Straight Lines, First Number Wild

PRIZE: Level 1 \$500 Level 2 \$1,199

**GAME 11** 

**Cloverleaf Part 2** 

(Cloverleaf)

PRIZE:

Jackpot 25# or less