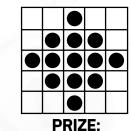

**GAME 17** 

Crazy I

Level 1 \$500 Level 2 \$1,199

PRIZE: Level 1 \$500 Level 2 \$1,199

POT-OF-GOLD

GAME 22 · Match 3 Posted amount or \$100

GAME 23 · Outline diamond Posted amount or \$200

GAME 24 · Large picture frame Posted amount or \$300