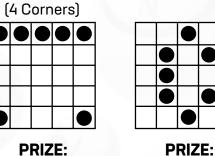

## LET'S PLAY BINGO

PRIZE: \$100

GAME 2 **SINGLE BINGO OR 4 CORNERS** 

PRIZE: \$100

**GAME 3 SINGLE BINGO OR 4 CORNERS** 

PRIZE: \$100

**GAME 4 SINGLE BINGO OR 4 CORNERS** 

PRIZE: \$100

**GAME 5 DOUBLE BINGO OR 4 CORNERS** 

PRIZE: \$300

GAME 10

**Cloverleaf Part 1** 